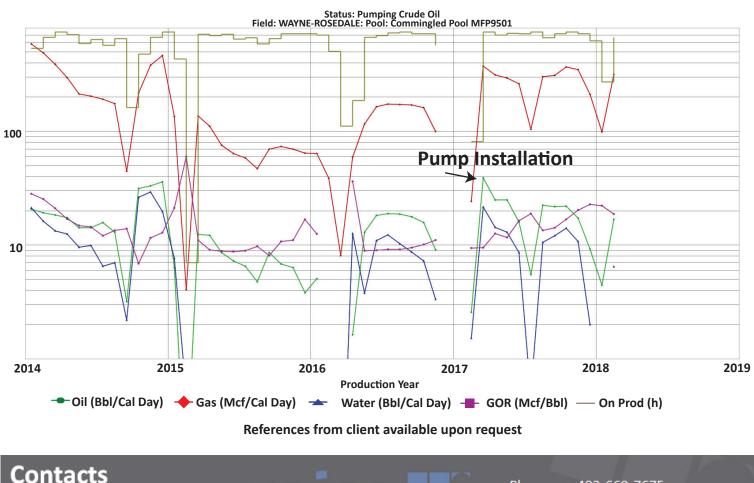

## HIGH ANGLE LIFT SOLUTION CASE STUDY

Field: Drumheller Formation: Basal Colorado

Install Date: February 2017
Pre-Install Pump Eff.: 25%
Post-Install Pump Eff.: 70%
Pump Type: High Angle Reciprocating Pump ™
Pump Land Angle: 86°

## Results

- Accelerated production
- Increased pump efficiency
- No gas-locking with an elevated GLR (26,000Scf/Bbl))

Raise Production Inc. 2620, 58th Avenue SE Calgary, AB T2C 1G5

Phone:403-669-7675Fax:403-699-0085Email:sales@raiseproduction.comWebsite:www.raiseproduction.com